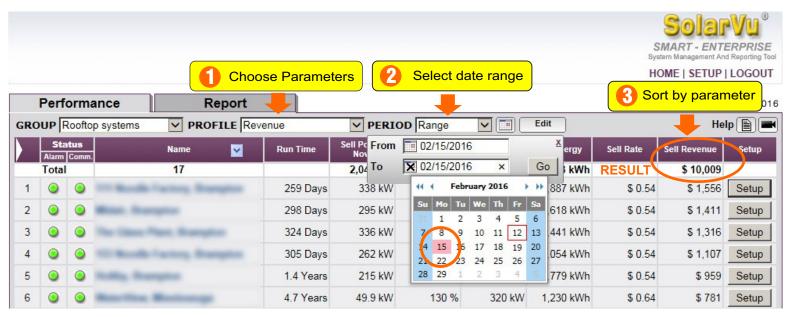

## Happy Canada Day!

Cachelan wishes you a *Happy and Enjoyable Canada Day!* So take a break, kick back, relax and have Cachelan continue to keep track of the performance for all your sites.

If you still have the temptation to see what is happening to all your sites throughout the year, check out your SolarVu SMART Enterprise view. You can calculate the performance of your solar PV portfolio for any time period. Select from over 30 parameters of interest and sort by any value. Access systems lifetime data to view, print a PDF report or download in CSV format for spreadsheet analysis.

Chose from over 30 parameters for custom reports

## **REPORT PARAMETERS**

- Power, Energy
- Revenue, \$/kW/year, kWh/kW/year
- Performance ratio AC & DC
- % Solar map forcast
- Irrradiance, Insolation
- Savings CO2, Carbon tax credit

Print PDF reports or download CSV for spreadsheet analysis